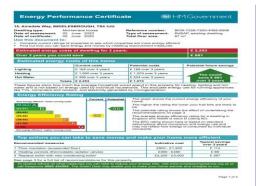

#### **Energy Performance Certificate**

The energy efficiency rating is a measure of the overall efficiency of a home. The higher the rating the more energy efficient the home is and the lower the fuel bills will be.